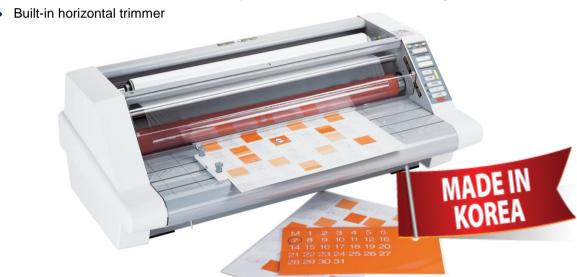

## Ultima® 65

## **Hot Roll Lamination**

A1 roll laminator machine for medium to heavy use. Laminates items up to A1, ideal for large photo-quality projects.

## **Features & Benefits**

- Document size: Banner / A1 Max (650mm)
- Pouch capability: Up to 25 75 Micron (Nap-Lam® films)
- Durable construction delivers years of heavy use
- Fast warm-up time of 10 minutes