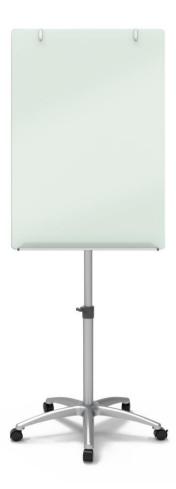

# Infinity™ Glass Magnetic Easel

## Flipchart Easel

This magnetic glass board easel is a modern twist on the traditional presentation easel.

#### **Features & Benefits**

- Tempered magnetic dry-erase glass for use with or without flipchart pad
- Frameless design blends seamlessly into any environment
- Adjustable pad hooks to suit most pads
- Mobile base with 5 locking castors
- Compatible with rare earth magnets only
- Accessory tray included