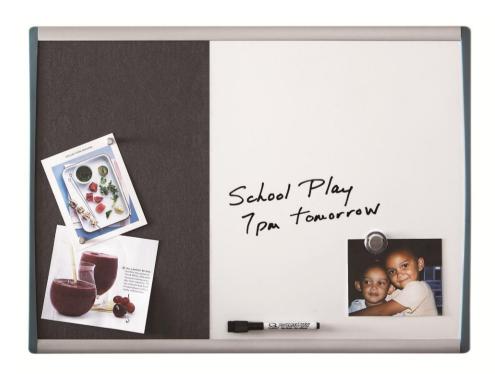

### **Boards**

The prefect everyday family organisation station... Write and pin — the magnetic combination board that helps you organize, plan, plot and jot.

#### Features & Benefits

- Sleek & lightweight design
- Magnetic surface and tackable cork area double as bulletin board
- · Color frame in assorted cyan and purple

### **Technical Specifications**

| Product Code | Dimension (mm) |
|--------------|----------------|
| 79233        | 23" x 17"      |

**Surface:** Grey cork + Magnetic dry erase

Frame: Color plastic Mounting: Self-stick pads