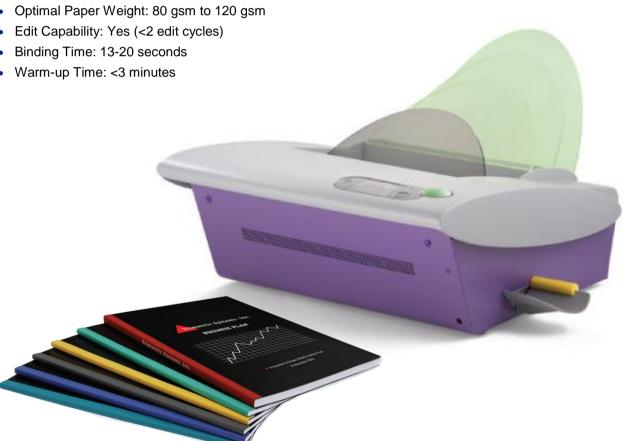

### Fastback® - Simple, Fast and Beautiful

The ideal binding machine for all corporations, financial institutions, copy shops, print environments, or education establishments that require professional-looking presentations, yearbooks or bound documents at a fraction of the time required to bind with alternative traditional binding solutions. LCD display guides the user through each operation using animated illustrations. The Fastback® 20 works with all of the Powis binding materials and binds 10 to 350 sheets in 13-20 seconds.

### **Features & Benefits**

Spine Thickness: Narrow, medium, wide