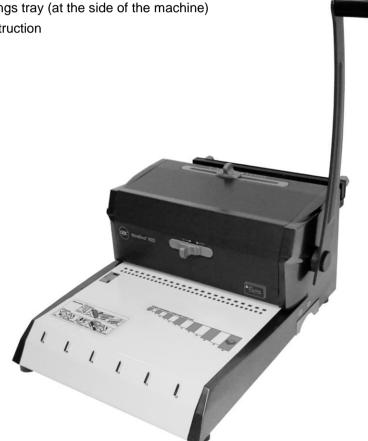

## WireBind W22

## WireBind - Stylish and Robust

General office wire binder that allows both 3:1 and 2:1 binding in one machine.

## Features & Benefits

- Dual punch pattern accommodates both 3:1 wire and 2:1 wire
- Two-step paper punching for binding large size documents
- Adjustable margin depth (2-6 mm) for 2:1 wire punching Ideal for thicker documents that requires wider margin for easy page turning and more secure binding
- Spine size guide assists in determining wire size accurately
- Easy access clippings tray (at the side of the machine)
- Robust metal construction