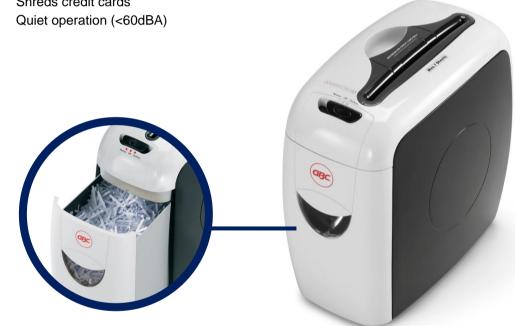

### **Features & Benefits**

- 4 x 30 mm Confetti cut, P-4 security level for confidential docments
- Maximum 5-6 sheets of paper per pass\*
- Pull out 7.5 litre bin for easy emptying (50 sheets)
- Shreds credit cards

# **Technical Specifications**

| Cutting style             | Cross Cut       | Sound Level (db)          | 60                   |
|---------------------------|-----------------|---------------------------|----------------------|
| Shred capacity (70 gsm)   | 6               | Working cycle On/Off      | 3 min ON/ 30 min OFF |
| Shred capacity (80 gsm)   | 5               | Weight (kg)               | 4.4                  |
| DIN security level        | S3 / P-4        | Staples                   | Yes                  |
| Shred size (mm)           | 4 x 30          | Paper clips               | Yes                  |
| Shred speed (m/min)       | 2.57            | Credit cards              | Yes                  |
| Dimensions (mm) H x W x D | 340 x 185 x 320 | CD's                      | No                   |
| Working width (mm)        | 230             | Auto Oiling               | No                   |
| Bin capacity (Cu., litre) | 7.5             | Power Consumption (watts) | 125                  |