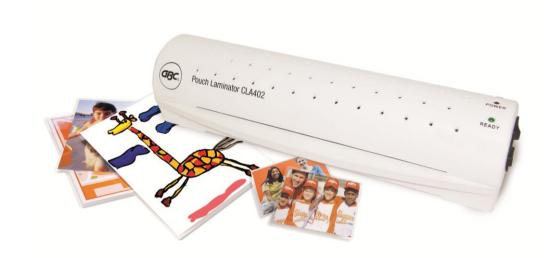

# **CLA402**

## 2-Roller A4 Pouch Lamination

Home/Personal use laminator. Ideal for pictures, certificates, recipes, luggage tags, bookmarks and children drawings.

#### Features & Benefits

- Laminates from ID to A4 Max (240mm)
- Pouch capability: 100 / Cold / 125 Micron (3 Preset settings)
- · 2 roller technology
- · Release lever for any misfeeds